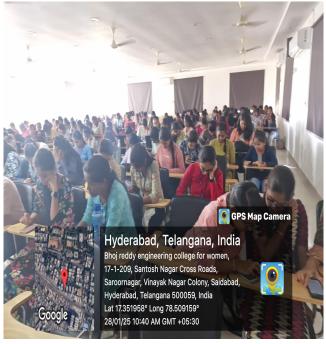

### **Geo-Tag Photos:**

**Attendance Sheets with student signatures (Scanned Copy):** 

(Sponsored by Sangam Laxmibai Vidyapeet, approved by AICTE and affiliated to JNTUH) Vinavnagar, IS Sadan Crossroads, Saidabad, Hyderabad – 500 059, Telangana. www.brecw.ac.in

## **Participants Profile**

| Type of Participants | II B Tech IT A&B |
|----------------------|------------------|
| No. of Participants  | 75+71=146        |

|                             | Workshop Title: Fundamentals in Artificial Intelligence                                                                                                                                                                                                                                                                                                         |
|-----------------------------|-----------------------------------------------------------------------------------------------------------------------------------------------------------------------------------------------------------------------------------------------------------------------------------------------------------------------------------------------------------------|
| Highlights & Summary of the | <b>Organized by:</b> Bhoj Reddy Engineering College for Women in collaboration with M/s Magic Bus Foundation & IBM Skillbuild                                                                                                                                                                                                                                   |
| Activity                    | Date:                                                                                                                                                                                                                                                                                                                                                           |
|                             | 27-28 January 2025 – II B. Tech IT & CSM students                                                                                                                                                                                                                                                                                                               |
|                             | 31 January – 1 February 2025 – II B. Tech EEE, ECE A & B students                                                                                                                                                                                                                                                                                               |
|                             | 5-6 February 2025 – II B.Tech CSE A & B students                                                                                                                                                                                                                                                                                                                |
|                             | Venue: West Block Seminar Hall-II (WB 402)                                                                                                                                                                                                                                                                                                                      |
|                             | <b>Trainer:</b> Mr. Sreekanth Karlapati (Technical Youth Trainer, IBM Skillbuild)                                                                                                                                                                                                                                                                               |
|                             | Type of Sessions: Theory & Hands-on Training                                                                                                                                                                                                                                                                                                                    |
|                             | Workshop Timings: 09:30 AM – 4:30 PM                                                                                                                                                                                                                                                                                                                            |
|                             | Benefits to Students:                                                                                                                                                                                                                                                                                                                                           |
|                             | ■ Free access to IBM Skill Build Portal                                                                                                                                                                                                                                                                                                                         |
|                             | ■ IBM Certification upon completion                                                                                                                                                                                                                                                                                                                             |
|                             | ■ Self-study online courses                                                                                                                                                                                                                                                                                                                                     |
|                             | ■ IBM Mentorship                                                                                                                                                                                                                                                                                                                                                |
|                             | ■ IBM Placement services                                                                                                                                                                                                                                                                                                                                        |
|                             | Summary of the Activity:                                                                                                                                                                                                                                                                                                                                        |
|                             | Bhoj Reddy Engineering College for Women is hosting a two-day workshop on Fundamentals in Artificial Intelligence for II-year B.Tech students from different branches (IT, CSE, EEE, ECE, CSM). The workshop is part of a collaboration between the institution and M/s Magic Bus Foundation & IBM Skillbuild under the Internal Quality Assurance Cell (IQAC). |
|                             | The training will be conducted by Mr. Sreekanth Karlapati, a Technical Youth Trainer from IBM Skillbuild, and will cover both theoretical concepts and hands-on practical applications. The workshop is designed to provide IBM certifications and access to IBM's learning resources, enhancing the students' knowledge and employability in the field of AI.  |
|                             | Attendance is mandatory for all students, and faculty members handling I B.Tech courses are required to mark attendance. Non-teaching and teaching staff without classwork are encouraged to attend.                                                                                                                                                            |
|                             | Hands-on Learning Experience                                                                                                                                                                                                                                                                                                                                    |
|                             | Hands-on Learning Experience                                                                                                                                                                                                                                                                                                                                    |