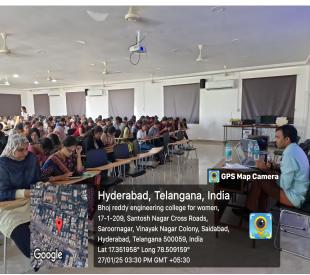

### **Geo-Tag Photos:**

**Attendance Sheets with student signatures (Scanned Copy):** 

(Sponsored by Sangam Laxmibai Vidyapeet, approved by AICTE and affiliated to JNTUH) Vinavnagar, IS Sadan Crossroads, Saidabad, Hyderabad – 500 059, Telangana. www.brecw.ac.in

## **Participants Profile**

| Type of Participants | II B Tech IT A&B |
|----------------------|------------------|
| No. of Participants  | 75+71=146        |

|                             | Workshop Title: Fundamentals in Artificial Intelligence                                                                                                                                                                                                                                                                                                         |
|-----------------------------|-----------------------------------------------------------------------------------------------------------------------------------------------------------------------------------------------------------------------------------------------------------------------------------------------------------------------------------------------------------------|
| Highlights & Summary of the | <b>Organized by:</b> Bhoj Reddy Engineering College for Women in collaboration with M/s Magic Bus Foundation & IBM Skillbuild                                                                                                                                                                                                                                   |
| Activity                    | Date:                                                                                                                                                                                                                                                                                                                                                           |
|                             | 27-28 January 2025 – II B. Tech IT & CSM students                                                                                                                                                                                                                                                                                                               |
|                             | 31 January – 1 February 2025 – II B. Tech EEE, ECE A & B students                                                                                                                                                                                                                                                                                               |
|                             | 5-6 February 2025 – II B.Tech CSE A & B students                                                                                                                                                                                                                                                                                                                |
|                             | Venue: West Block Seminar Hall-II (WB 402)                                                                                                                                                                                                                                                                                                                      |
|                             | <b>Trainer:</b> Mr. Sreekanth Karlapati (Technical Youth Trainer, IBM Skillbuild)                                                                                                                                                                                                                                                                               |
|                             | Type of Sessions: Theory & Hands-on Training                                                                                                                                                                                                                                                                                                                    |
|                             | Workshop Timings: 09:30 AM – 4:30 PM                                                                                                                                                                                                                                                                                                                            |
|                             | Benefits to Students:                                                                                                                                                                                                                                                                                                                                           |
|                             | ■ Free access to IBM Skill Build Portal                                                                                                                                                                                                                                                                                                                         |
|                             | ■ IBM Certification upon completion                                                                                                                                                                                                                                                                                                                             |
|                             | ■ Self-study online courses                                                                                                                                                                                                                                                                                                                                     |
|                             | ■ IBM Mentorship                                                                                                                                                                                                                                                                                                                                                |
|                             | ■ IBM Placement services                                                                                                                                                                                                                                                                                                                                        |
|                             | Summary of the Activity:                                                                                                                                                                                                                                                                                                                                        |
|                             | Bhoj Reddy Engineering College for Women is hosting a two-day workshop on Fundamentals in Artificial Intelligence for II-year B.Tech students from different branches (IT, CSE, EEE, ECE, CSM). The workshop is part of a collaboration between the institution and M/s Magic Bus Foundation & IBM Skillbuild under the Internal Quality Assurance Cell (IQAC). |
|                             | The training will be conducted by Mr. Sreekanth Karlapati, a Technical Youth Trainer from IBM Skillbuild, and will cover both theoretical concepts and hands-on practical applications. The workshop is designed to provide IBM certifications and access to IBM's learning resources, enhancing the students' knowledge and employability in the field of AI.  |
|                             | Attendance is mandatory for all students, and faculty members handling I B.Tech courses are required to mark attendance. Non-teaching and teaching staff without classwork are encouraged to attend.                                                                                                                                                            |
|                             | Hands-on Learning Experience                                                                                                                                                                                                                                                                                                                                    |
|                             | Hands-on Learning Experience                                                                                                                                                                                                                                                                                                                                    |