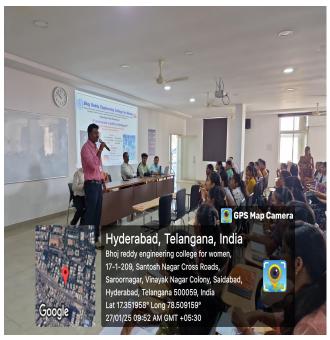

### **Geo-Tag Photos:**

**Attendance Sheets with student signatures (Scanned Copy):** 

(Sponsored by Sangam Laxmibai Vidyapeet, approved by AICTE and affiliated to JNTUH) Vinavnagar, IS Sadan Crossroads, Saidabad, Hyderabad – 500 059, Telangana. www.brecw.ac.in