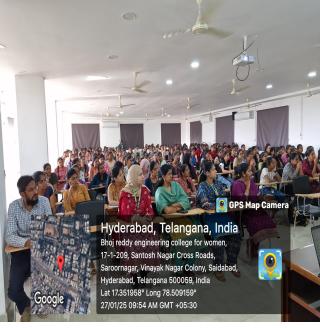

### **Geo-Tag Photos:**

**Attendance Sheets with student signatures (Scanned Copy):** 

(Sponsored by Sangam Laxmibai Vidyapeet, approved by AICTE and affiliated to JNTUH) Vinavnagar, IS Sadan Crossroads, Saidabad, Hyderabad – 500 059, Telangana. www.brecw.ac.in