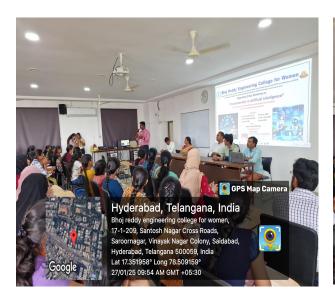

### **Geo-Tag Photos:**

**Attendance Sheets with student signatures (Scanned Copy):** 

(Sponsored by Sangam Laxmibai Vidyapeet, approved by AICTE and affiliated to JNTUH) Vinavnagar, IS Sadan Crossroads, Saidabad, Hyderabad – 500 059, Telangana. www.brecw.ac.in