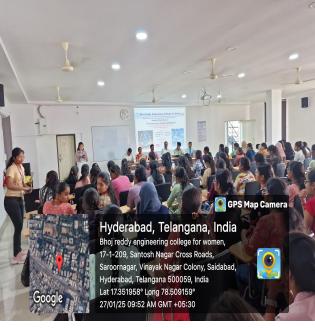

### **Geo-Tag Photos:**

**Attendance Sheets with student signatures (Scanned Copy):** 

(Sponsored by Sangam Laxmibai Vidyapeet, approved by AICTE and affiliated to JNTUH) Vinavnagar, IS Sadan Crossroads, Saidabad, Hyderabad – 500 059, Telangana. www.brecw.ac.in