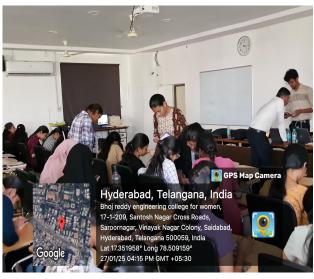

### **Geo-Tag Photos:**

**Attendance Sheets with student signatures (Scanned Copy):** 

(Sponsored by Sangam Laxmibai Vidyapeet, approved by AICTE and affiliated to JNTUH) Vinavnagar, IS Sadan Crossroads, Saidabad, Hyderabad – 500 059, Telangana. www.brecw.ac.in

## **Participants Profile**

| Type of Participants | II B Tech IT A&B |
|----------------------|------------------|
| No. of Participants  | 75+71=146        |

|                             | Workshop Title: Fundamentals in Artificial Intelligence                                                                                                                                                                                                                                                                                                         |
|-----------------------------|-----------------------------------------------------------------------------------------------------------------------------------------------------------------------------------------------------------------------------------------------------------------------------------------------------------------------------------------------------------------|
| Highlights & Summary of the | <b>Organized by:</b> Bhoj Reddy Engineering College for Women in collaboration with M/s Magic Bus Foundation & IBM Skillbuild                                                                                                                                                                                                                                   |
| Activity                    | Date:                                                                                                                                                                                                                                                                                                                                                           |
|                             | 27-28 January 2025 – II B. Tech IT & CSM students                                                                                                                                                                                                                                                                                                               |
|                             | 31 January – 1 February 2025 – II B. Tech EEE, ECE A & B students                                                                                                                                                                                                                                                                                               |
|                             | 5-6 February 2025 – II B.Tech CSE A & B students                                                                                                                                                                                                                                                                                                                |
|                             | Venue: West Block Seminar Hall-II (WB 402)                                                                                                                                                                                                                                                                                                                      |
|                             | <b>Trainer:</b> Mr. Sreekanth Karlapati (Technical Youth Trainer, IBM Skillbuild)                                                                                                                                                                                                                                                                               |
|                             | Type of Sessions: Theory & Hands-on Training                                                                                                                                                                                                                                                                                                                    |
|                             | Workshop Timings: 09:30 AM – 4:30 PM                                                                                                                                                                                                                                                                                                                            |
|                             | Benefits to Students:                                                                                                                                                                                                                                                                                                                                           |
|                             | ■ Free access to IBM Skill Build Portal                                                                                                                                                                                                                                                                                                                         |
|                             | ■ IBM Certification upon completion                                                                                                                                                                                                                                                                                                                             |
|                             | ■ Self-study online courses                                                                                                                                                                                                                                                                                                                                     |
|                             | ■ IBM Mentorship                                                                                                                                                                                                                                                                                                                                                |
|                             | ■ IBM Placement services                                                                                                                                                                                                                                                                                                                                        |
|                             | Summary of the Activity:                                                                                                                                                                                                                                                                                                                                        |
|                             | Bhoj Reddy Engineering College for Women is hosting a two-day workshop on Fundamentals in Artificial Intelligence for II-year B.Tech students from different branches (IT, CSE, EEE, ECE, CSM). The workshop is part of a collaboration between the institution and M/s Magic Bus Foundation & IBM Skillbuild under the Internal Quality Assurance Cell (IQAC). |
|                             | The training will be conducted by Mr. Sreekanth Karlapati, a Technical Youth Trainer from IBM Skillbuild, and will cover both theoretical concepts and hands-on practical applications. The workshop is designed to provide IBM certifications and access to IBM's learning resources, enhancing the students' knowledge and employability in the field of AI.  |
|                             | Attendance is mandatory for all students, and faculty members handling I B.Tech courses are required to mark attendance. Non-teaching and teaching staff without classwork are encouraged to attend.                                                                                                                                                            |
|                             | Hands-on Learning Experience                                                                                                                                                                                                                                                                                                                                    |
|                             | Hands-on Learning Experience                                                                                                                                                                                                                                                                                                                                    |