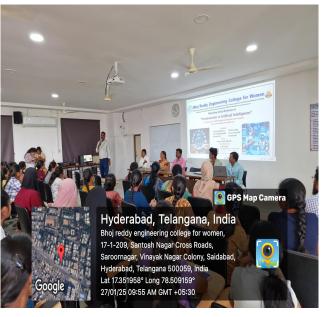

### **Geo-Tag Photos:**

**Attendance Sheets with student signatures (Scanned Copy):** 

(Sponsored by Sangam Laxmibai Vidyapeet, approved by AICTE and affiliated to JNTUH) Vinavnagar, IS Sadan Crossroads, Saidabad, Hyderabad – 500 059, Telangana. www.brecw.ac.in