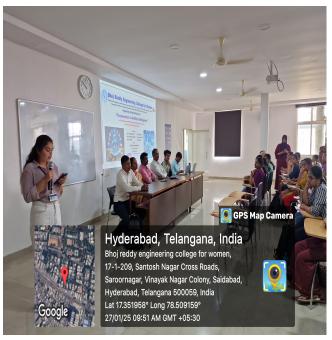

### **Geo-Tag Photos:**

**Attendance Sheets with student signatures (Scanned Copy):** 

(Sponsored by Sangam Laxmibai Vidyapeet, approved by AICTE and affiliated to JNTUH) Vinavnagar, IS Sadan Crossroads, Saidabad, Hyderabad – 500 059, Telangana. www.brecw.ac.in