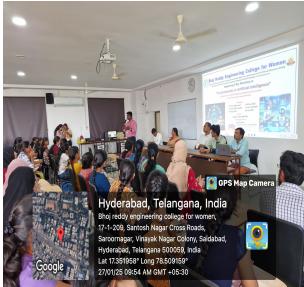

### **Geo-Tag Photos:**

**Attendance Sheets with student signatures (Scanned Copy):** 

(Sponsored by Sangam Laxmibai Vidyapeet, approved by AICTE and affiliated to JNTUH) Vinavnagar, IS Sadan Crossroads, Saidabad, Hyderabad – 500 059, Telangana. www.brecw.ac.in