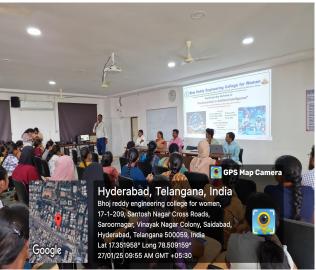

### **Geo-Tag Photos:**

**Attendance Sheets with student signatures (Scanned Copy):** 

(Sponsored by Sangam Laxmibai Vidyapeet, approved by AICTE and affiliated to JNTUH) Vinavnagar, IS Sadan Crossroads, Saidabad, Hyderabad – 500 059, Telangana. www.brecw.ac.in