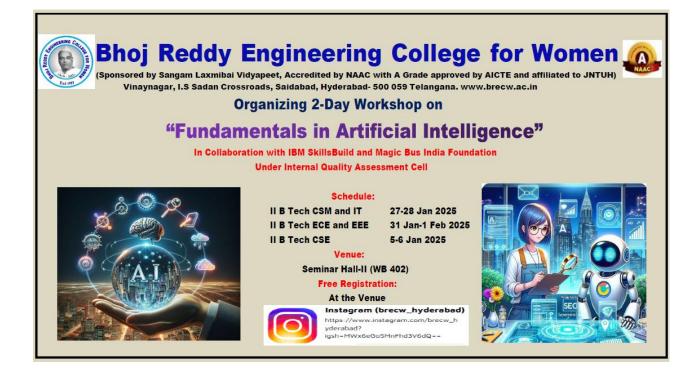

#### Flyer/Banner (Digital) (Scanned Copy):

## **General Information**

| Type of Activity               | Student Workshop                                        |
|--------------------------------|---------------------------------------------------------|
| Title of the Activity          | A Workshop on "Fundamentals in Artificial Intelligence" |
| Date/s                         | 27 - 28 January 2025                                    |
| Time                           | 9:30- 16:30 Hrs.                                        |
| Venue                          | Seminar Hall - II (WB 402)                              |
| Collaboration/Sponsor (if any) | M/s Magic Bus Foundation & IBM SkillBuild               |