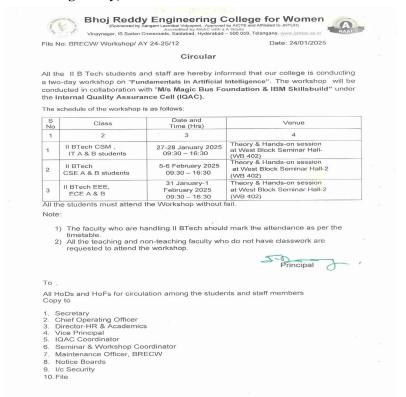

#### **Notice (Signed by the Authorized Signatory):**

## **General Information**

| Type of Activity               | Student Workshop                                        |
|--------------------------------|---------------------------------------------------------|
| Title of the Activity          | A Workshop on "Fundamentals in Artificial Intelligence" |
| Date/s                         | 27 - 28 January 2025                                    |
| Time                           | 9:30- 16:30 Hrs.                                        |
| Venue                          | Seminar Hall - II (WB 402)                              |
| Collaboration/Sponsor (if any) | M/s Magic Bus Foundation & IBM SkillBuild               |