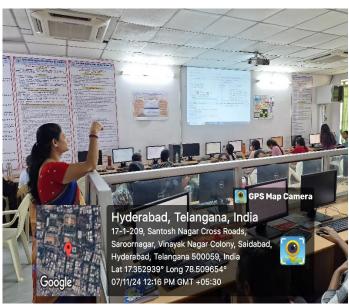

|
|                   | Based on the success of this session, future workshops or advanced         |
|                   | courses may be planned to further deepen students' skills in data analysis |
|                   | and business intelligence tools.                                           |
|                   |                                                                            |
| Designation/Title | Assistant Professor, Department of Information Technology                  |
| Signature         |                                                                            |

| Coordinator/Convener |
|----------------------|
| Ms R Manju Bhargavi  |

HOD Dr C Murugamani Principal J Madhavan

#### **Geo-Tag Photos:**















































# Bhoj Reddy Engineering College for Woman Department of Information Technology



RollList of II-IT-A Acknowledgement of Workshop on R Programming and Power BI

| St. No. | Roll Number | Name of Student           | Signature      |
|---------|-------------|---------------------------|----------------|
| 1       | 23321A1201  | Abinaya Sri Rampelly      | Photograph.    |
| (2)     | 23321A1202  | Afira Maryam              | -Alva Maryam   |
| (3)     | 23321A1203  | Aishwarya Nosia           | Mcharga N.     |
| (4)     | 23321A1204  | Akshara Bhyramoni         | Aksharat       |
| (5)     | 23321A1205  | Akshaya Gangapuram        | G-Minge.       |
| (F)     | 23321A1206  | Akshaya Reddy Kangari     | Alexhausa      |
| (7)     | 23321A1207  | Akshitha Patakoti