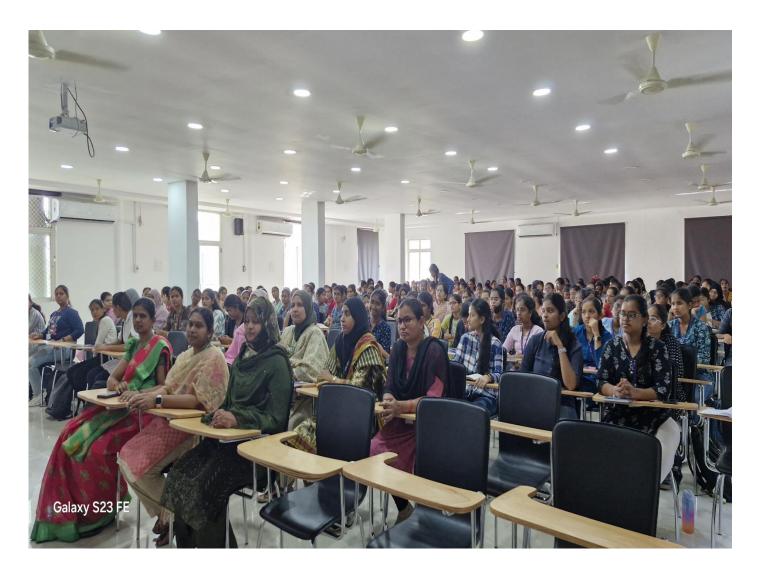

#### Flyer/Banner (Digital) (Scanned Copy):

#### **General Information**

| Type of Activity                  | Student Workshop                           |
|-----------------------------------|--------------------------------------------|
| Title of the Activity             | A Workshop on "R Programming and Power BI" |
| Date/s                            | 6-7 November 2024                          |
| Time                              | 9:30- 16:30 Hrs.                           |
| Venue                             | IT Lab-1A, 1B, Lab-III, Lab-III            |
| Collaboration/Sponsor<br>(if any) | SLV                                        |