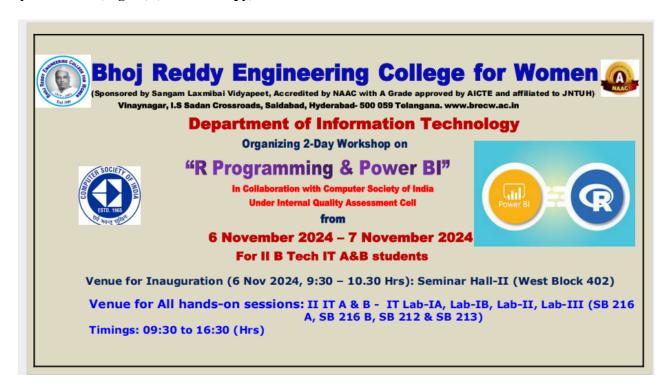

#### Flyer/Banner (Digital) (Scanned Copy):

#### **General Information**

| Type of Activity                  | Student Workshop                           |
|-----------------------------------|--------------------------------------------|
| Title of the Activity             | A Workshop on "R Programming and Power BI" |
| Date/s                            | 6-7 November 2024                          |
| Time                              | 9:30- 16:30 Hrs.                           |
| Venue                             | IT Lab-1A, 1B, Lab-III, Lab-III            |
| Collaboration/Sponsor<br>(if any) | SLV                                        |

## Report prepared by:

|                                      | Workshop Title:                                                                                                                                                                                                                       |
|--------------------------------------|---------------------------------------------------------------------------------------------------------------------------------------------------------------------------------------------------------------------------------------|
|                                      | Two-day Workshop on "R Programming & Power BI" for II B Tech IT                                                                                                                                                                       |
| Highlights & Summary of the Activity | A & B students                                                                                                                                                                                                                        |
|                                      | Dates:                                                                                                                                                                                                                                |
|                                      | 6th to 7th November 2024                                                                                                                                                                                                              |
|                                      | Target Audience:                                                                                                                                                                                                                      |
|                                      | II B Tech IT A & B students                                                                                                                                                                                                           |
|                                      | Workshop Overview:                                                                                                                                                                                                                    |
|                                      | The IT department is organizing a two-day workshop aimed a                                                                                                                                                                            |
|                                      | equipping II B Tech IT students with practical knowledge and hands-or                                                                                                                                                                 |
|                                      | experience in R Programming and Power BI. Scheduled for the 6th                                                                                                                                                                       |
|                                      | and 7th of November 2024, the workshop will run from 09:30 to 16:30                                                                                                                                                                   |
|                                      | hours across multiple IT labs (I(A), I(B), II & III) and will be conducted                                                                                                                                                            |
|                                      | in collaboration with the Computer Society of India (CSI).                                                                                                                                                                            |
|                                      | Workshop Schedule:                                                                                                                                                                                                                    |
|                                      | <ul> <li>Date: 6th to 7th November 2024</li> <li>Sections: II B Tech IT A &amp; B</li> <li>Time: 09:30 AM to 04:30 PM</li> <li>Location: IT Lab-I(A), IT Lab-I(B), Lab-II &amp; Lab-III (SB 216A, SB 216B, SB 212, SB 213)</li> </ul> |
|                                      | Resource Person:                                                                                                                                                                                                                      |
|                                      | Mr. B Kumar, System Application Manager, Perfexion Information                                                                                                                                                                        |
|                                      | Technologies Pvt. Ltd., Hyderabad.                                                                                                                                                                                                    |