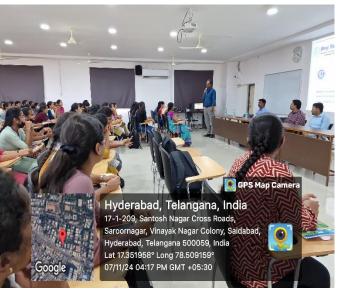

#### **Geo-Tag Photos:**

#### **General Information**

| Type of Activity                  | Student Workshop                           |
|-----------------------------------|--------------------------------------------|
| Title of the Activity             | A Workshop on "R Programming and Power BI" |
| Date/s                            | 6-7 November 2024                          |
| Time                              | 9:30- 16:30 Hrs.                           |
| Venue                             | IT Lab-1A, 1B, Lab-III, Lab-III            |
| Collaboration/Sponsor<br>(if any) | SLV                                        |

## Synopsis of the Activity (Description)