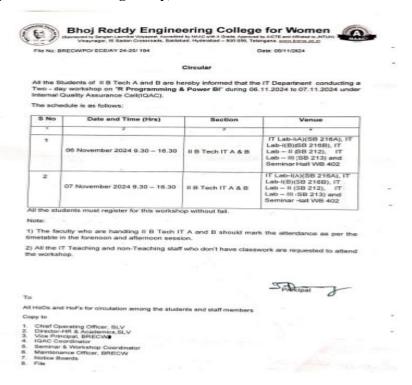

#### **General Information**

| Type of Activity                  | Student Workshop                           |
|-----------------------------------|--------------------------------------------|
| Title of the Activity             | A Workshop on "R Programming and Power BI" |
| Date/s                            | 6-7 November 2024                          |
| Time                              | 9:30- 16:30 Hrs.                           |
| Venue                             | IT Lab-1A, 1B, Lab-III, Lab-III            |
| Collaboration/Sponsor<br>(if any) | SLV                                        |

## **Participants Profile**

| h IT A&B |
|----------|
|          |
|          |

## Report prepared by:

|                                      | Workshop Title:                                                                                                                                                                                                                       |
|--------------------------------------|---------------------------------------------------------------------------------------------------------------------------------------------------------------------------------------------------------------------------------------|
|                                      | Two-day Workshop on "R Programming & Power BI" for II B Tech IT                                                                                                                                                                       |
| Highlights & Summary of the Activity | A & B students                                                                                                                                                                                                                        |
|                                      | Dates:                                                                                                                                                                                                                                |
|                                      | 6th to 7th November 2024                                                                                                                                                                                                              |
|                                      | Target Audience:                                                                                                                                                                                                                      |
|                                      | II B Tech IT A & B students                                                                                                                                                                                                           |
|                                      | Workshop Overview:                                                                                                                                                                                                                    |
|                                      | The IT department is organizing a two-day workshop aimed a                                                                                                                                                                            |
|                                      | equipping II B Tech IT students with practical knowledge and hands-or                                                                                                                                                                 |
|                                      | experience in R Programming and Power BI. Scheduled for the 6th                                                                                                                                                                       |
|                                      | and 7th of November 2024, the workshop will run from 09:30 to 16:30                                                                                                                                                                   |
|                                      | hours across multiple IT labs (I(A), I(B), II & III) and will be conducted                                                                                                                                                            |
|                                      | in collaboration with the Computer Society of India (CSI).                                                                                                                                                                            |
|                                      | Workshop Schedule:                                                                                                                                                                                                                    |
|                                      | <ul> <li>Date: 6th to 7th November 2024</li> <li>Sections: II B Tech IT A &amp; B</li> <li>Time: 09:30 AM to 04:30 PM</li> <li>Location: IT Lab-I(A), IT Lab-I(B), Lab-II &amp; Lab-III (SB 216A, SB 216B, SB 212, SB 213)</li> </ul> |
|                                      | Resource Person:                                                                                                                                                                                                                      |
|                                      | Mr. B Kumar, System Application Manager, Perfexion Information                                                                                                                                                                        |
|                                      | Technologies Pvt. Ltd., Hyderabad.                                                                                                                                                                                                    |