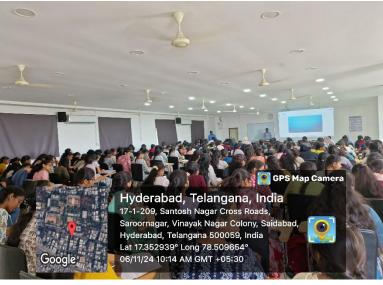

|
|                   | Based on the success of this session, future workshops or advanced         |
|                   | courses may be planned to further deepen students' skills in data analysis |
|                   | and business intelligence tools.                                           |
|                   |                                                                            |
| Designation/Title | Assistant Professor, Department of Information Technology                  |
| Signature         |                                                                            |

| Coordinator/Convener |
|----------------------|
| Ms R Manju Bhargavi  |

HOD Dr C Murugamani Principal J Madhavan

#### **Geo-Tag Photos:**















































# Bhoj Reddy Engineering College for Woman Department of Information Technology



RollList of II-IT-A Acknowledgement of Workshop on R Programming and Power BI

| St. No. | Roll Number | Name of Student           | Signature      |
|---------|-------------|---------------------------|----------------|
| 1       | 23321A1201  | Abinaya Sri Rampelly      | Photograph.    |
| (2)     | 23321A1202  | Afira Maryam              | -Alva Maryam   |
| (3)     | 23321A1203  | Aishwarya Nosia           | Mcharga N.     |
| (4)     | 23321A1204  | Akshara Bhyramoni         | Aksharat       |
| (5)     | 23321A1205  | Akshaya Gangapuram        | G-Minge.       |
| (F)     | 23321A1206  | Akshaya Reddy Kangari     | Alexhausa      |
| (7)     | 23321A1207  | Akshit