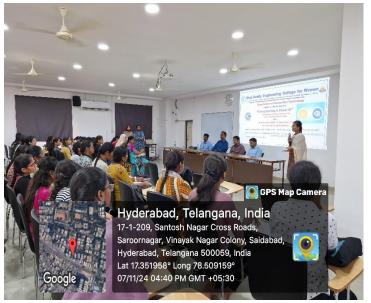

|
|                   | Based on the success of this session, future workshops or advanced         |
|                   | courses may be planned to further deepen students' skills in data analysis |
|                   | and business intelligence tools.                                           |
|                   |                                                                            |
| Designation/Title | Assistant Professor, Department of Information Technology                  |
| Signature         |                                                                            |

| Coordinator/Convener |
|----------------------|
| Ms R Manju Bhargavi  |

HOD Dr C Murugamani Principal J Madhavan

#### **Geo-Tag Photos:**















































# Bhoj Reddy Engineering College for Woman Department of Information Technology



RollList of II-IT-A Acknowledgement of Workshop on R Programming and Power BI

| St. No. | Roll Number | Name of Student           | Signature      |
|---------|-------------|---------------------------|----------------|
| 1       | 23321A1201  | Abinaya Sri Rampelly      | Photograph.    |
| (2)     | 23321A1202  | Afira Maryam              | -Alva Maryam   |
| (3)     | 23321A1203  | Aishwarya Nosia           | Mcharga N.     |
| (4)     | 23321A1204  | Akshara Bhyramoni         | Aksharat       |
| (5)     | 23321A1205  | Akshaya Gangapuram        | G-Minge.       |
| (F)     | 23321A1206  | Akshaya Reddy Kangari     | Alexhausa      |
| (7)     | 23321A1207  | Akshitha Patakoti         |