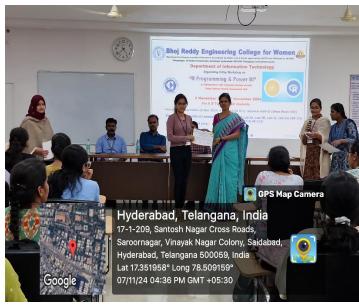

|
|                   | Based on the success of this session, future workshops or advanced         |
|                   | courses may be planned to further deepen students' skills in data analysis |
|                   | and business intelligence tools.                                           |
|                   |                                                                            |
| Designation/Title | Assistant Professor, Department of Information Technology                  |
| Signature         |                                                                            |

| Coordinator/Convener |
|----------------------|
| Ms R Manju Bhargavi  |

HOD Dr C Murugamani Principal J Madhavan

#### **Geo-Tag Photos:**















































# Bhoj Reddy Engineering College for Woman Department of Information Technology



RollList of II-IT-A Acknowledgement of Workshop on R Programming and Power BI

| St. No. | Roll Number | Name of Student           | Signature      |
|---------|-------------|---------------------------|----------------|
| 1       | 23321A1201  | Abinaya Sri Rampelly      | Photograph.    |
| (2)     | 23321A1202  | Afira Maryam              | -Alva Maryam   |
| (3)     | 23321A1203  | Aishwarya Nosia           | Mcharga N.     |
| (4)     | 23321A1204  | Akshara Bhyramoni         | Aksharat       |
| (5)     | 23321A1205  | Akshaya Gangapuram        | G-Minge.       |
| (F)     | 23321A1206  | Akshaya Reddy Kangari     | Alexhausa      |
| (7)     | 23321A1207  | Akshitha Patakoti         | -P