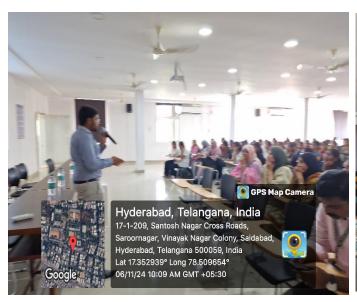

|
|                   | Based on the success of this session, future workshops or advanced         |
|                   | courses may be planned to further deepen students' skills in data analysis |
|                   | and business intelligence tools.                                           |
|                   |                                                                            |
| Designation/Title | Assistant Professor, Department of Information Technology                  |
| Signature         |                                                                            |

| Coordinator/Convener |
|----------------------|
| Ms R Manju Bhargavi  |

HOD Dr C Murugamani Principal J Madhavan

#### **Geo-Tag Photos:**















































# Bhoj Reddy Engineering College for Woman Department of Information Technology



RollList of II-IT-A Acknowledgement of Workshop on R Programming and Power BI

| St. No. | Roll Number | Name of Student           | Signature      |
|---------|-------------|---------------------------|----------------|
| 1       | 23321A1201  | Abinaya Sri Rampelly      | Photograph.    |
| (2)     | 23321A1202  | Afira Maryam              | -Alva Maryam   |
| (3)     | 23321A1203  | Aishwarya Nosia           | Mcharga N.     |
| (4)     | 23321A1204  | Akshara Bhyramoni         | Aksharat       |
| (5)     | 23321A1205  | Akshaya Gangapuram        | G-Minge.       |
| (F)     | 23321A1206  | Akshaya Reddy Kangari     | Alexhausa      |
| (7)     | 23321A1207  | Aksh