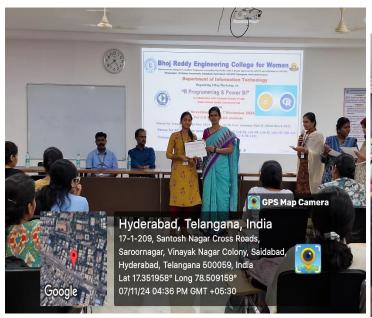

|
|                   | Based on the success of this session, future workshops or advanced         |
|                   | courses may be planned to further deepen students' skills in data analysis |
|                   | and business intelligence tools.                                           |
|                   |                                                                            |
| Designation/Title | Assistant Professor, Department of Information Technology                  |
| Signature         |                                                                            |

| Coordinator/Convener |
|----------------------|
| Ms R Manju Bhargavi  |

HOD Dr C Murugamani Principal J Madhavan

#### **Geo-Tag Photos:**















































# Bhoj Reddy Engineering College for Woman Department of Information Technology



RollList of II-IT-A Acknowledgement of Workshop on R Programming and Power BI

| St. No. | Roll Number | Name of Student           | Signature      |
|---------|-------------|---------------------------|----------------|
| 1       | 23321A1201  | Abinaya Sri Rampelly      | Photograph.    |
| (2)     | 23321A1202  | Afira Maryam              | -Alva Maryam   |
| (3)     | 23321A1203  | Aishwarya Nosia           | Mcharga N.     |
| (4)     | 23321A1204  | Akshara Bhyramoni         | Aksharat       |
| (5)     | 23321A1205  | Akshaya Gangapuram        | G-Minge.       |
| (F)     | 23321A1206  | Akshaya Reddy Kangari     | Alexhausa      |
| (7)     | 23321A1207  | Akshitha Patakoti         | -Poo