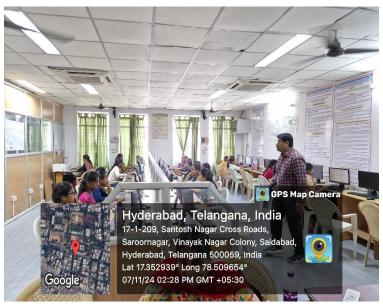

|
|                   | Based on the success of this session, future workshops or advanced         |
|                   | courses may be planned to further deepen students' skills in data analysis |
|                   | and business intelligence tools.                                           |
|                   |                                                                            |
| Designation/Title | Assistant Professor, Department of Information Technology                  |
| Signature         |                                                                            |

| Coordinator/Convener |
|----------------------|
| Ms R Manju Bhargavi  |

HOD Dr C Murugamani Principal J Madhavan

#### **Geo-Tag Photos:**















































# Bhoj Reddy Engineering College for Woman Department of Information Technology



RollList of II-IT-A Acknowledgement of Workshop on R Programming and Power BI

| St. No. | Roll Number | Name of Student           | Signature      |
|---------|-------------|---------------------------|----------------|
| 1       | 23321A1201  | Abinaya Sri Rampelly      | Photograph.    |
| (2)     | 23321A1202  | Afira Maryam              | -Alva Maryam   |
| (3)     | 23321A1203  | Aishwarya Nosia           | Mcharga N.     |
| (4)     | 23321A1204  | Akshara Bhyramoni         | Aksharat       |
| (5)     | 23321A1205  | Akshaya Gangapuram        | G-Minge.       |
| (F)     | 23321A1206  | Akshaya Reddy Kangari     | Alexhausa      |
| (7)     | 23321A1207  | Akshitha Patakoti