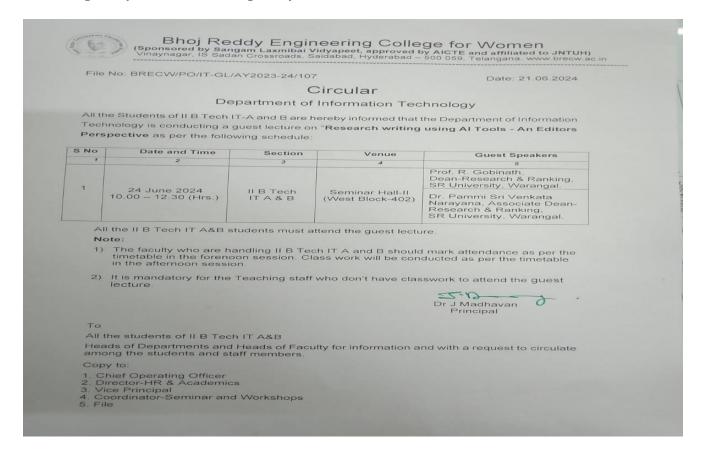

#### **Notice (Signed by the Authorized Signatory):**

## **General Information**

| Type of Activity               | Student Faculty Interaction                        |
|--------------------------------|----------------------------------------------------|
| Title of the Activity          | Guest Lecture on "Research Writing using AI Tools" |
| Date/s                         | 24 June 2024                                       |
| Time                           | 10:00- 12:30 Hrs.                                  |
| Venue                          | Seminar Hall- II                                   |
| Collaboration/Sponsor (if any) | SLV                                                |

## Speaker/Guest/Presenter Details

| Name                                    | Prof R Gobinath                                                                                                                                                                                                                                                                                                                                           |
|-----------------------------------------|-----------------------------------------------------------------------------------------------------------------------------------------------------------------------------------------------------------------------------------------------------------------------------------------------------------------------------------------------------------|
| Title/Position                          | Dean-Research & Ranking, SR University, Warangal                                                                                                                                                                                                                                                                                                          |
| Organization                            | SR University, Warangal                                                                                                                                                                                                                                                                                                                                   |
| Title of Presentation                   | Research Writing using AI Tools                                                                                                                                                                                                                                                                                                                           |
| Short Profile of the Resource<br>Person | Prof. Gobinath R is presently serving as Professor and Head of the Department, Civil Engineering of SR University, Telangana, India and also a member of Center for Construction Materials and Methods division.  He has 156 SCOPUS PUBLICATIONS, 2163 SCHOLAR CITATIONS, 24 SCHOLAR H-INDEX, 64 SCHOLAR I10-INDEX  https://www.researchid.co/gobinathdpi |