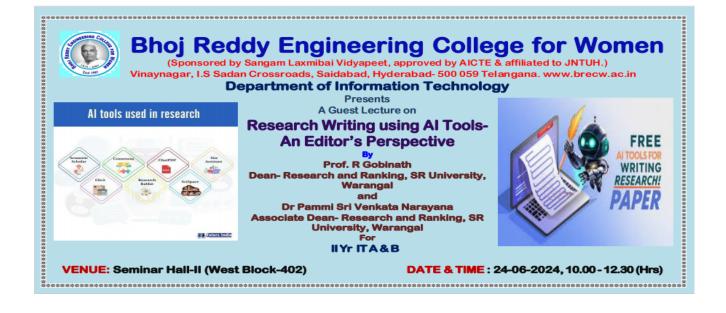

#### Flyer/Banner (Digital) (Scanned Copy):

## **General Information**

| Type of Activity               | Student Faculty Interaction                        |
|--------------------------------|----------------------------------------------------|
| Title of the Activity          | Guest Lecture on "Research Writing using AI Tools" |
| Date/s                         | 24 June 2024                                       |
| Time                           | 10:00- 12:30 Hrs.                                  |
| Venue                          | Seminar Hall- II                                   |
| Collaboration/Sponsor (if any) | SLV                                                |

## Speaker/Guest/Presenter Details

| Name                                    | Prof R Gobinath                                                                                                                                                                                                                                                                                                                                           |
|-----------------------------------------|-----------------------------------------------------------------------------------------------------------------------------------------------------------------------------------------------------------------------------------------------------------------------------------------------------------------------------------------------------------|
| Title/Position                          | Dean-Research & Ranking, SR University, Warangal                                                                                                                                                                                                                                                                                                          |
| Organization                            | SR University, Warangal                                                                                                                                                                                                                                                                                                                                   |
| Title of Presentation                   | Research Writing using AI Tools                                                                                                                                                                                                                                                                                                                           |
| Short Profile of the Resource<br>Person | Prof. Gobinath R is presently serving as Professor and Head of the Department, Civil Engineering of SR University, Telangana, India and also a member of Center for Construction Materials and Methods division.  He has 156 SCOPUS PUBLICATIONS, 2163 SCHOLAR CITATIONS, 24 SCHOLAR H-INDEX, 64 SCHOLAR I10-INDEX  https://www.researchid.co/gobinathdpi |