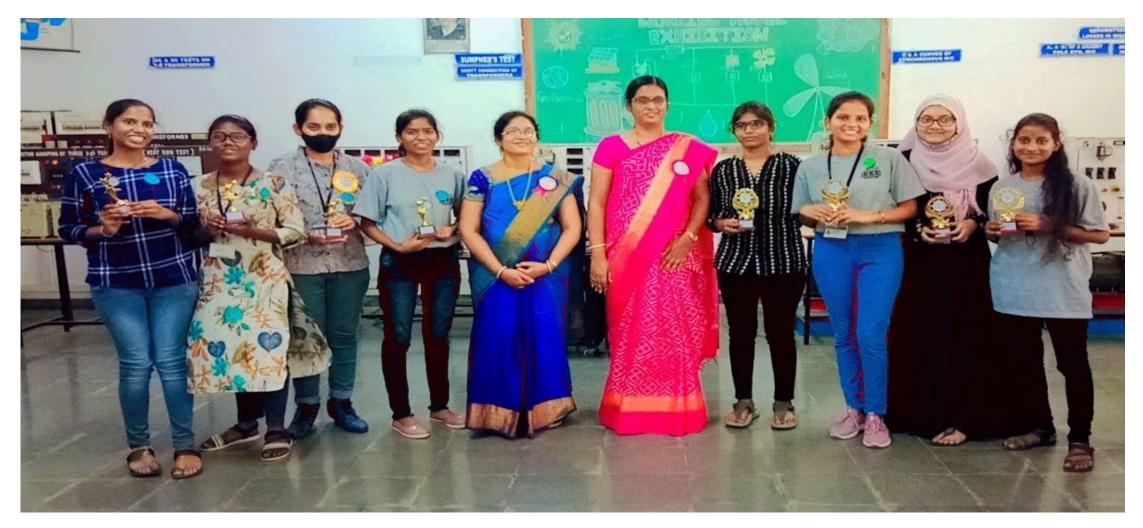

# Congratulations to the Paper Presentation winners

### First Prize: B Sravya (IV EEE)

#### Second prize : V Kavya , P Vasumathi (I EEE)

### Congratulations to the Poster Presentation winners

#### First Prize: B Tanvika, P Srija(I EEE)

#### Second prize : S Shireesha, J Hari Prasanna(II EEE)

### Congratulations to the Working Model winners

First Prize: T Gayatri, P B Harshitha(IV EEE)

#### Second prize : Y Archana, M Bhavya Sri, S Chandrika & K Sai Chandana(III EEE)

## Congratulations to the Quiz winners

First Prize: K Shailaja(IV EEE), Sahera Bhanu(III EEE), Ch Tejaswini(III EEE), B Vishali(I EEE) Second prize : K Varsha(IV EEE), T Spoorthi(III EEE), K Rashitha(II EEE), P Vasumathi(I EEE)